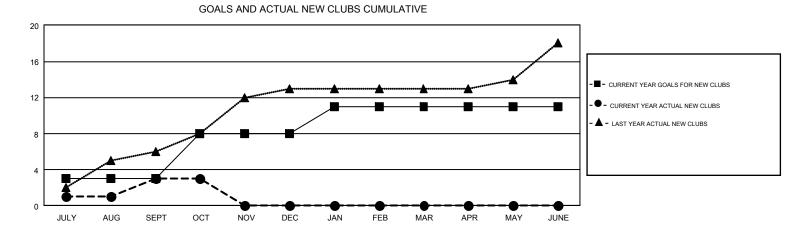

## GMT: PRAYAT SIRINAPHAPHAN

REPORT DOES NOT INCLUDE CLUBS IN UNDISTRICTED AREAS.

| Clubs<br>RESULTS FOR 2018-2019 |   |   |   | Members<br>RESULTS FOR 2018-2019 |     |     |    |  |
|--------------------------------|---|---|---|----------------------------------|-----|-----|----|--|
|                                |   |   |   |                                  |     |     |    |  |
| JULY/AUG/SEPT                  | 3 | 3 | 1 | JULY/AUG/SEPT                    | 130 | 292 | 98 |  |
| OCT/NOV/DEC                    | 5 | 0 | 0 | OCT/NOV/DEC                      | 234 | 178 | 51 |  |
| JAN/FEB/MAR                    | 3 | 0 | 0 | JAN/FEB/MAR                      | 161 | 0   | 0  |  |
| APR/MAY/JUNE                   | 0 | 0 | 0 | APR/MAY/JUNE                     | 41  | 0   | 0  |  |