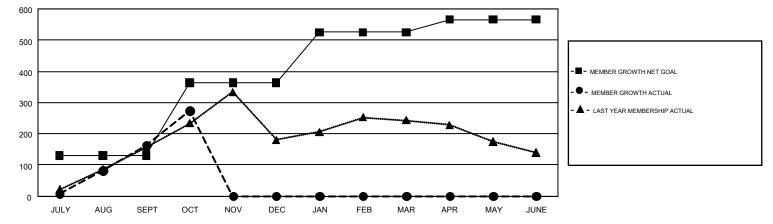

## GMT: PRAYAT SIRINAPHAPHAN

REPORT DOES NOT INCLUDE CLUBS IN UNDISTRICTED AREAS.

| Clubs<br>RESULTS FOR 2018-2019 |   |   |   | Members<br>RESULTS FOR 2018-2019 |     |     |    |  |
|--------------------------------|---|---|---|----------------------------------|-----|-----|----|--|
|                                |   |   |   |                                  |     |     |    |  |
| JULY/AUG/SEPT                  | 3 | 3 | 1 | JULY/AUG/SEPT                    | 130 | 292 | 98 |  |
| OCT/NOV/DEC                    | 5 | 0 | 0 | OCT/NOV/DEC                      | 234 | 178 | 51 |  |
| JAN/FEB/MAR                    | 3 | 0 | 0 | JAN/FEB/MAR                      | 161 | 0   | 0  |  |
| APR/MAY/JUNE                   | 0 | 0 | 0 | APR/MAY/JUNE                     | 41  | 0   | 0  |  |

GOALS AND ACTUAL MEMBERS CUMULATIVE

| DROPPED CLUBS: 1 |     | 75 CLUBS OF 293 ADDED 1 OR MORE | GENDER DISTRIBUTION             |                 |     |
|------------------|-----|---------------------------------|---------------------------------|-----------------|-----|
|                  |     | NEW MEMBERS                     | MALE                            | 4,448 (54.14%)  |     |
| DROPPED MEMBERS  |     |                                 | FEMALE                          | 3,767 (45.86%)  |     |
| DECEASED         | 7   | CLICK HERE FOR CUMULATIVE       | TOTAL FAMILY UNIT MEMBERS       |                 | 425 |
| CLUB CANCELLED   | 0   | MEMBERSHIP DATA                 |                                 |                 | 228 |
|                  |     |                                 | FAMILY MEMBERS PAYING HALF DUES |                 |     |
| OTHER            | 142 |                                 | FAMILY MEMBERS P                | AYING HALF DUES | 220 |